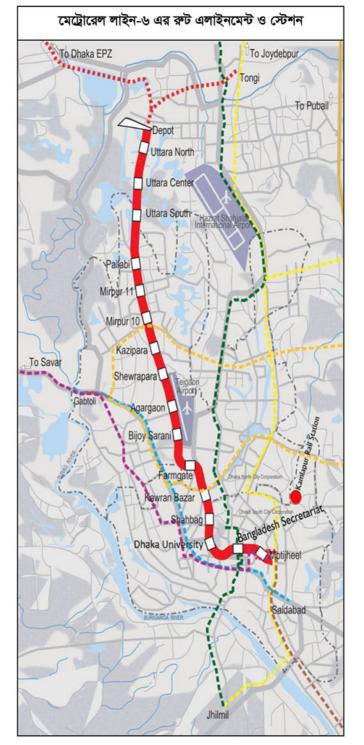

প্রকল্প ব্যয় : ২১.৯৮৫.০৭ কোটি টাকা

অর্থায়ন : বাংলাদেশ সরকার (২৫%) ও Japan International Cooperation Agency (JICA) (75%)

মেট্রোরেলের দৈর্ঘ্য ও ধরণ: ২০.১০ কিলোমিটার, এলিভেটেড

রুট এলাইনমেন্ট : উত্তরা ৩য় পর্ব-পল্পবী-রোকেয়া সরণীর পশ্চিম পার্শ্ব

দিয়ে খামারবাড়ী হয়ে ফার্মগেট-হোটেল সোনারগাঁও-শাহবাগ-টিএসসি-দোয়েল চতুর-তোপখানা রোড-

বাংলাদেশ ব্যাংক।

স্টেশনের সংখ্যা ও নাম : ১৬ টি।

প্রকল্পের নাম

উত্তরা উত্তর সেন্টার উত্তরা দক্ষিণ পল্লবী
মিরপুর-১১ মিরপুর-১০ কাজীপাড়া শেওড়াপাড়া
আগারগাঁও বিজয় সরণী ফার্মগেট কারওয়ান বাজার
শাহবাগ চাকা বিশ্ববিদ্যালয় বাংগাদেশ সচিবালয় মতিঝিল