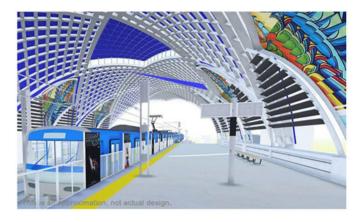

দিয়ে খামারবাড়ী হয়ে ফার্মগেট-হোটেল সোনারগাঁও-শাহবাগ-টিএসসি-দোয়েল চতুর-তোপখানা রোড-

বাংলাদেশ ব্যাংক।

স্টেশনের সংখ্যা ও নাম : ১৬ টি।

প্রকল্পের নাম

উত্তরা উত্তর সেন্টার উত্তরা দক্ষিণ পল্লবী
মিরপুর-১১ মিরপুর-১০ কাজীপাড়া শেওড়াপাড়া
আগারগাঁও বিজয় সরণী ফার্মগেট কারওয়ান বাজার
শাহবাগ চাকা বিশ্ববিদ্যালয় বাংগাদেশ সচিবালয় মতিঝিল

যাত্রী পরিবহন ক্ষমতা : প্রতি ঘন্টায় ৬০ হাজার (উভয় দিকে)। যাতায়াতের সময় : ৩৮ মিনিট (উত্তরা থেকে মতিঝিল পর্যন্ত)।

ট্রেনের ফ্রিকোয়েন্সি : ৫ মিনিট (দুইটি ট্রেনের মধ্যে সময়ের ব্যবধান)।

মেট্রোরেল স্টেশন (প্রক্ষেপিত)