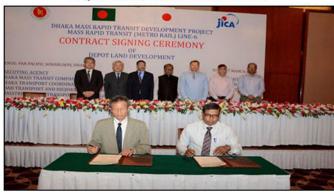

মাননীয় প্রধানমন্ত্রী গত ২৬ জুন, ২০১৬ তারিখ মেট্রোরেলের নির্মাণ কাজের শুড উদ্বোধন করেন।

মাননীয় মন্ত্রী (সড়ক পরিবহন ও সেতু মন্ত্রণালয়) ১১ জুন, ২০১৪ তারিখ মেট্রোরেলের ডিপো এলাকার শুভ উদ্বোধন করেন।

ডিপো এলাকার ভূমি উন্নয়ন কাজে Tokyu Construction Co., Ltd.-এর সঙ্গে ২৭ মার্চ, ২০১৬ তারিখ আনুষ্ঠানিক চুক্তি স্বাক্ষরিত হয় ।

প্যাকেজ-১ (ডিপো এলাকার ভূমি উন্নয়ন)ঃ গত ২৭-০৩-২০১৬ তারিখ DMTCL ও Tokyu Construction Co., Ltd.-এর সঙ্গে ৫,৬৭০,৬৭৪,৪০৯ (ভ্যাট ট্যাক্সসহ) (পাঁচশত সাতষট্টি কোটি ছয় লক্ষ চুয়ান্তর হাজার চারশত নয় টাকা) টাকায় ক্রয় চুক্তি স্বাক্ষরিত হয়। মাননীয় প্রধানমন্ত্রী বিগত ২৬ জুন, ২০১৬ নির্মাণকাজের শুভ উদ্বোধন করেন। চুক্তি অনুযায়ী নির্মাণ কার্যক্রম চলমান।