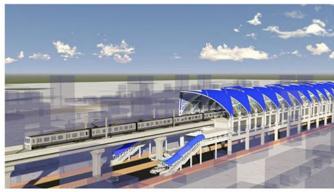

দিয়ে খামারবাড়ী হয়ে ফার্মগেট-হোটেল সোনারগাঁও-শাহবাগ-টিএসসি-দোয়েল চতুর-তোপখানা রোড-

বাংলাদেশ ব্যাংক।

স্টেশনের সংখ্যা ও নাম : ১৬ টি।

প্রকল্পের নাম

উত্তরা উত্তর সেন্টার উত্তরা দক্ষিণ পল্লবী
মিরপুর-১১ মিরপুর-১০ কাজীপাড়া শেওড়াপাড়া
আগারগাঁও বিজয় সরণী ফার্মগেট কারওয়ান বাজার
শাহবাগ চাকা বিশ্ববিদ্যালয় বাংগাদেশ সচিবালয় মতিঝিল

যাত্রী পরিবহন ক্ষমতা : প্রতি ঘন্টায় ৬০ হাজার (উভয় দিকে)। যাতায়াতের সময় : ৩৮ মিনিট (উত্তরা থেকে মতিঝিল পর্যন্ত)।

ট্রেনের ফ্রিকোয়েন্সি : ৫ মিনিট (দুইটি ট্রেনের মধ্যে সময়ের ব্যবধান)।

মেট্রোরেল স্টেশন (প্রক্ষেপিত)