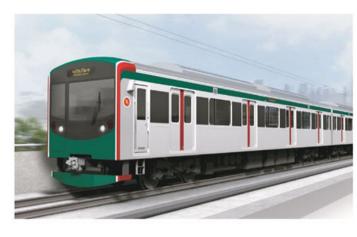

প্যাকেজ-৭ (ইলেকট্রিক্যাল এন্ড মেকানিক্যাল সিস্টেম)ঃ গত ২৬-০৫-২০১৬ তারিখ
Bid আহ্বান করা হয়। গত ৩০-০১-২০১৭ তারিখ দরপত্র খোলা হয় এবং ০১ টি
দরপত্র জমা পড়ে। বর্তমানে দরপত্র মূল্যায়ন কার্যক্রম চলমান।

প্যাকেজ-৮ [রোলিং স্টক (রেল কোচ) ও ডিপো ইকুইপমেন্ট]ঃ গত ১৬-০৭-২০১৭ তারিখ অনুষ্ঠিত বোর্ড সভায় উক্ত প্যাকেজের মোট ৪২৫৭,৩৪,৫৫,৪৫৬/- (চার হাজার দুইশত সাতান্ন কোটি চৌত্রিশ লক্ষ পঞ্চান্ন হাজার চারশত ছাপ্পান্ন) টাকার ক্রয়প্রস্তাব অনুমোদিত হয়। উক্ত ক্রয় প্রস্তাবের আওতায় ০৬-০৮-২০১৭ তারিখ Kawasaki-Mitsubishi- এর সাথে DMTCL- এর ক্রয়চুক্তি স্বাক্ষরিত হয়।