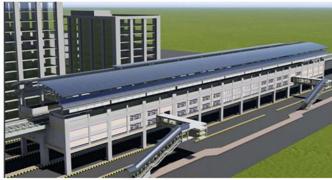

যাত্রী পরিবহন ক্ষমতা : প্রতি ঘন্টায় ৬০ হাজার (উভয় দিকে)। যাতায়াতের সময় : ৩৮ মিনিট (উত্তরা থেকে মতিঝিল পর্যন্ত)। ট্রেনের ফ্রিকোয়েন্সি : ৫ মিনিট (দুইটি ট্রেনের মধ্যে সময়ের ব্যবধান)।

মেট্রোরেল স্টেশন (নকশা)