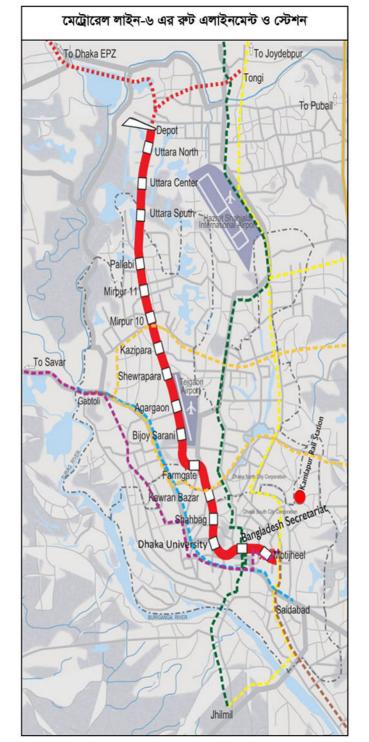

প্রকল্প ব্যয় : ২১,৯৮৫.০৭ কোটি টাকা

অর্থায়ন : বাংলাদেশ সরকার (২৫%) ও Japan International Cooperation Agency (JICA) (75%)

মেট্রোরেলের দৈর্ঘ্য ও ধরণ: ২০.১০ কিলোমিটার, এলিভেটেড

রুট এলাইনমেন্ট : উত্তরা ৩য় পর্ব-পল্পবী-রোকেয়া সরণীর পশ্চিম পার্শ্ব দিয়ে খামারবাড়ী হয়ে ফার্মগেট-হোটেল সোনারগাঁও-শাহবাগ-

টিএসসি-দোয়েল চতুর-তোপখানা রোড-বাংলাদেশ

ব্যাংক।

স্টেশনের সংখ্যা ও নাম : ১৬ টি।

উত্তরা উত্তর উত্তরা সেন্টার উত্তরা দক্ষিণ পর্ভবী
মিরপুর-১১ মিরপুর-১০ কাজীপাড়া শেওড়াপাড়া
আগারগাঁও বিজয় সরণী ফার্মগোঁট কারওয়ান বাজার
শাহবাগ চাকা বিশ্ববিদ্যালয় বাংগাদেশ সচিবালয় মতিবিজ